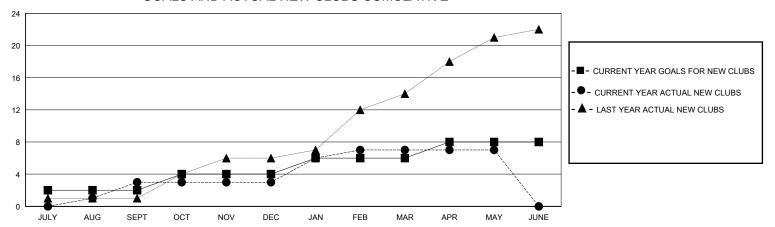

| 3         | 2             | JULY/AUG/SEPT         | 30                    | 231                     | 90                                                 |
| OCT/NOV/DEC           | 2             | 0         | 0             | OCT/NOV/DEC           | 30                    | 95                      | 115                                                |
| JAN/FEB/MAR           | 2             | 4         | 2             | JAN/FEB/MAR           | 30                    | 149                     | 74                                                 |
| APR/MAY/JUNE          | 2             | 0         | 0             | APR/MAY/JUNE          | 30                    | 18                      | 24                                                 |

## GOALS AND ACTUAL NEW CLUBS CUMULATIVE



## GOALS AND ACTUAL MEMBERS CUMULATIVE



| DROPPED CLUBS: 4 |     | 55 CLUBS OF 88 ADDED 1 OR MORE<br>NEW MEMBERS | GENDER DISTRIBUTION             |                |     |
|------------------|-----|-----------------------------------------------|---------------------------------|----------------|-----|
|                  |     |                                               | MALE                            | 1,503 (49.95%) |     |
|                  |     |                                               | FEMALE                          | 1,506 (50.05%) |     |
| DROPPED MEMBERS  |     |                                               |                                 | ,              |     |
| DECEASED         | 11  | CLICK HERE FOR CUMULATIVE                     | TOTAL FAMILY UNIT MEM