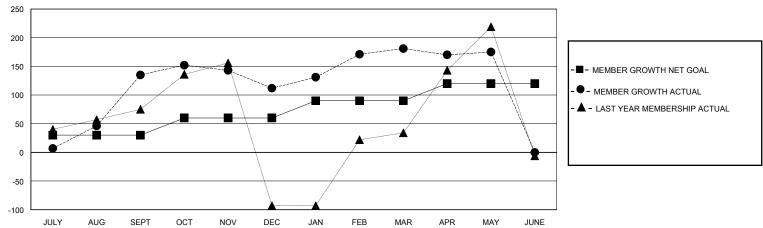

## GOALS AND ACTUAL MEMBERS CUMULATIVE

| DROPPED CLUBS: 4 |     | 55 CLUBS OF 88 ADDED 1 OR MORE<br>NEW MEMBERS | GENDER DISTRIBUTION             |                |     |
|------------------|-----|-----------------------------------------------|---------------------------------|----------------|-----|
|                  |     |                                               | MALE                            | 1,503 (49.95%) |     |
|                  |     |                                               | FEMALE                          | 1,506 (50.05%) |     |
| DROPPED MEMBERS  |     |                                               |                                 | ,              |     |
| DECEASED         | 11  | CLICK HERE FOR CUMULATIVE                     | TOTAL FAMILY UNIT MEMBERS       |                | 817 |
| CLUB CANCELLED   | 53  | MEMBERSHIP DATA                               | FAMILY MEMBERS PAYING HALF DUES |                | 474 |
| OTHER            | 239 |                                               |                                 |                | 4/4 |
| TOTAL            | 303 |                                               | 0020                            |                |     |